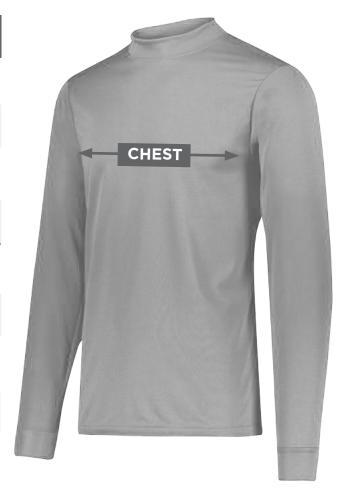

# **COACH LONG SLEEVE T-SHIRT**

SIZING + FIT GUIDELINES

This Fit Guide allows you to see how you can expect a product to fit, before you order it. To use, find the size range in the chart below and select the corresponding size in the left column.

| US SIZES | CHEST (IN) |
|----------|------------|
| AS       | 34-36      |
| AM       | 38-40      |
| AL       | 42-44      |
| AXL      | 46-48      |
| A2XL     | 50-52      |