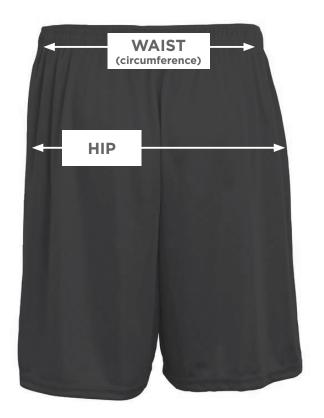

This fit guide allows you to see how you can expect a product to fit before you order it.

To size each uniform correctly, measure your participant, find the size range in the chart below, and select the corresponding size in the left column.

| US S | SIZES | WAIST (IN) | HIP (IN) |
|------|-------|------------|----------|
| YXS  | 4-5   | 22-23      | 23-24    |
| YS   | 6-8   | 22-24      | 25-27    |
| YM   | 10-12 | 25-27      | 28-30    |
| YL   | 14-16 | 28-30      | 31-33    |
| AS   |       | 28-30      | 33-35    |
| AM   |       | 32-34      | 37-39    |
| AL   |       | 36-38      | 41-43    |
| AXL  |       | 40-42      | 45-47    |
| A2XL |       | 44-46      | 49-51    |