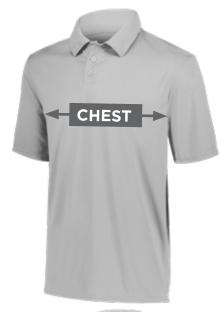

## COACH POLO

SIZING + FIT GUIDELINES

This Fit Guide allows you to see how you can expect a product to fit, before you order it.

To use, find the size range in the chart below and select the corresponding size in the left column.

US SIZES CHEST (IN)

AS 34-36

AM 38-40

AL 42-44

AXL 46-48

A2XL 50-52

| (<br>L | 1 | 2 |
|--------|---|---|
| (      |   | 2 |
| <      |   | ζ |

MEN/UNISEX