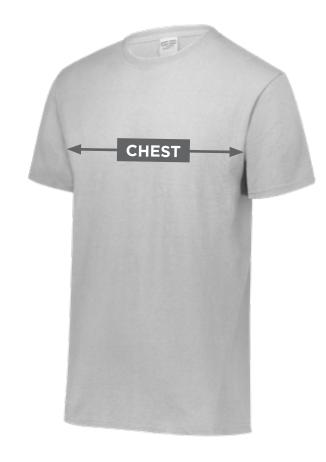

## PLAYER RECOGNITION T-SHIRT

SIZING + FIT GUIDELINES

This fit guide allows you to see how you can expect a product to fit before you order it.

To size each uniform correctly, measure your participant, find the size range in the chart below, and select the corresponding size in the left column.

| US SIZES |       | CHEST (IN)                |
|----------|-------|---------------------------|
| YXS      | 6-7   | 25-29                     |
| YS       | 8-9   | 30-33                     |
| YM       | 10-12 | 34-35                     |
| YL       | 14-16 | 36-39<br>(SHORTER LENGTH) |
| AS       |       | 36-39<br>(LONGER LENGTH)  |
| AM       |       | 40-43                     |
| AL       |       | 44-47                     |
| AXL      |       | 48-51                     |
| A2XL     |       | 52-55                     |