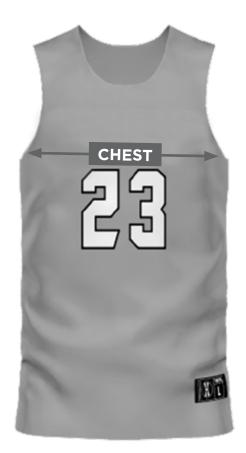

## **BASKETBALL JERSEY**

SIZING + FIT GUIDELINES

This fit guide allows you to see how you can expect a product to fit before you order it.

To size each uniform correctly, measure your participant, find the size range in the chart below, and select the corresponding size in the left column.

| US SIZES |       | CHEST (IN) |
|----------|-------|------------|
| YXS      | 4-5   | 22-23      |
| YS       | 6-8   | 24-26      |
| YM       | 10-12 | 28-30      |
| YL       | 14-16 | 31-33      |
| AS       |       | 34-36      |
| AM       |       | 38-40      |
| AL       |       | 42-44      |
| AXL      |       | 46-48      |
| A2XL     |       | 50-52      |

Σ

The basketball jersey is designed to be longer so that it will stay tucked into the jersey. Choose the size that best fits the chest.

UPWARD

SPORTS