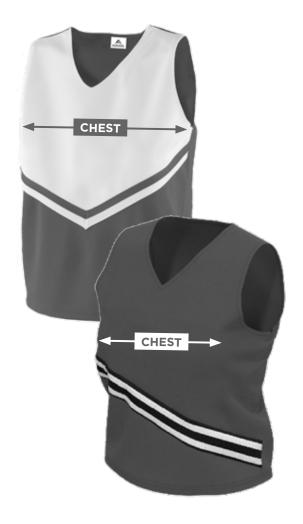

#### TRADITIONAL CHEER TOP

SIZING + FIT GUIDELINES

This fit guide allows you to see how you can expect a product to fit before you order it. To size each uniform correctly, measure your participant, find the size range in the chart below, and select the corresponding size in the left column.

| US SIZES |       | CHEST (IN) |
|----------|-------|------------|
| YXS      | 4-5   | 23.5 - 25  |
| YS       | 6-8   | 26-27.5    |
| YM       | 10-12 | 28.5 - 30  |
| YL       | 14-16 | 31-33      |

|     | US SIZES |       | CHEST (IN) |
|-----|----------|-------|------------|
|     | AS       | O-1   | 30-32      |
| ES  | AM       | 4-5   | 33-35      |
| LAD | AL       | 6-8   | 36 - 38    |
|     | AXL      | 10-12 | 39 - 41    |
|     | A2XL     | 14-16 | 42 - 44    |