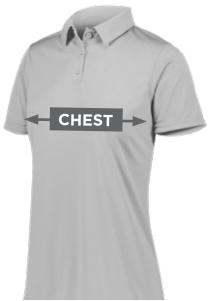

## COACH POLO

SIZING + FIT GUIDELINES

This Fit Guide allows you to see how you can expect a product to fit, before you order it.

To use, find the size range in the chart below and select the corresponding size in the left column.

US SIZES CHEST (IN)

AS 34-36

AM 38-40

AL 42-44

AXL 46-48

A2XL 50-52

| (<br>L | 1 | 2 |
|--------|---|---|
| (      |   | 2 |
| <      |   | ζ |

MEN/UNISEX