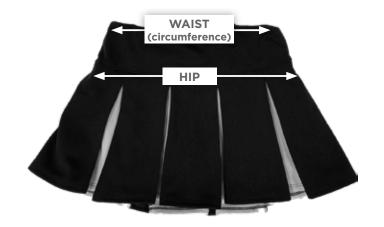

### CHEER SKORT

SIZING + FIT GUIDELINES

This fit guide allows you to see how you can expect a product to fit before you order it.

To size each uniform correctly, measure your participant, find the size range in the chart below, and select the corresponding size in the left column.

#### **Cheer Skort**

| US S | IZES  | WAIST (IN) | HIP (IN) |
|------|-------|------------|----------|
| YXS  | 4-5   | 20-22      | 23-24    |
| YS   | 6-7   | 22-24      | 26-28.5  |
| YM   | 8-10  | 25-27      | 30-32    |
| YL   | 12-14 | 28-30      | 34-36    |
| AS   | 4-6   | 26.5-27.5  | 37-38    |
| AM   | 8-10  | 28.5-29.5  | 38-40    |
| AL   | 12-14 | 30.5-32    | 42-44    |
| AXL  | 16-18 | 33-35      | 45-47    |
| A2XL | 20-22 | 37-39      | 49-51    |