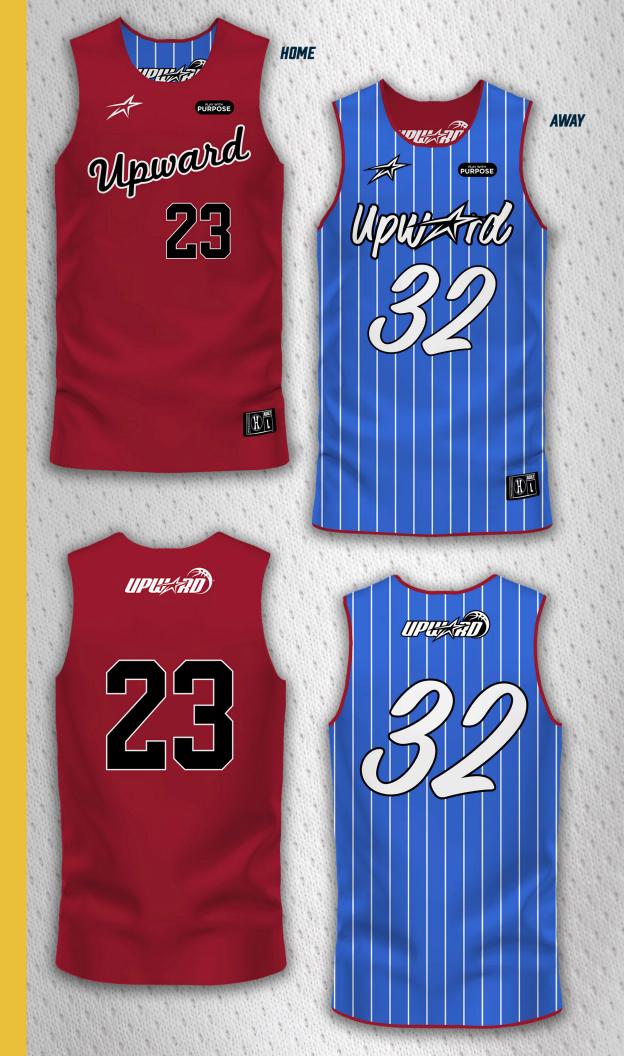

SPORTS

## **BASKETBALL JERSEY**

SIZING + FIT GUIDELINES

This fit guide allows you to see how you can expect a product to fit before you order it.

To size each uniform correctly, measure your participant, find the size range in the chart below, and select the corresponding size in the left column.

| US SIZES |       | CHEST (IN) |
|----------|-------|------------|
| YXS      | 4-5   | 22-23      |
| YS       | 6-8   | 24-26      |
| YM       | 10-12 | 28-30      |
| YL       | 14-16 | 31-33      |
| AS       |       | 34-36      |
| AM       |       | 38-40      |
| AL       |       | 42-44      |
| AXL      |       | 46-48      |
| A2XL     |       | 50-52      |

Σ



The basketball jersey is designed to be longer so that it will stay tucked into the jersey. Choose the size that