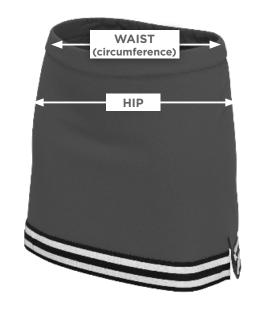

### CHEER SKORT

SIZING + FIT GUIDELINES

This fit guide allows you to see how you can expect a product to fit before you order it.

To size each uniform correctly, measure your participant, find the size range in the chart below, and select the corresponding size in the left column.

#### **Cheer Skort**

| US S | IZES  | WAIST (IN) | HIP (IN) |
|------|-------|------------|----------|
| YXS  | 4-5   | 20-22      | 23-24    |
| YS   | 6-7   | 22-24      | 26-28.5  |
| YM   | 8-10  | 25-27      | 30-32    |
| YL   | 12-14 | 28-30      | 34-36    |
| AS   | 4-6   | 26.5-27.5  | 37-38    |
| AM   | 8-10  | 28.5-29.5  | 38-40    |
| AL   | 12-14 | 30.5-32    | 42-44    |
| AXL  | 16-18 | 33-35      | 45-47    |
| A2XL | 20-22 | 37-39      | 49-51    |